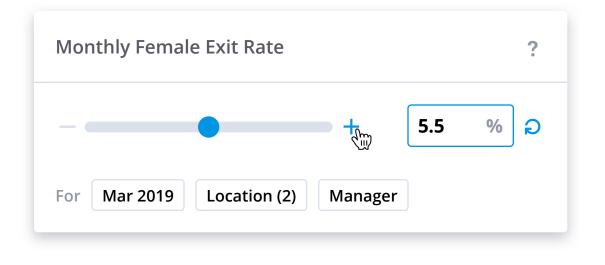

### What if? Visual Design Assumption Control

### What if? Visual Design Assumption Control

Plus/Minus - Hover State Monthly Female Exit Rate ? 4.5 % ---\_ \_ Manager For Mar 2019 Location (2)

Plus/Minus - Click State

Tool Tips - Hover on Filter