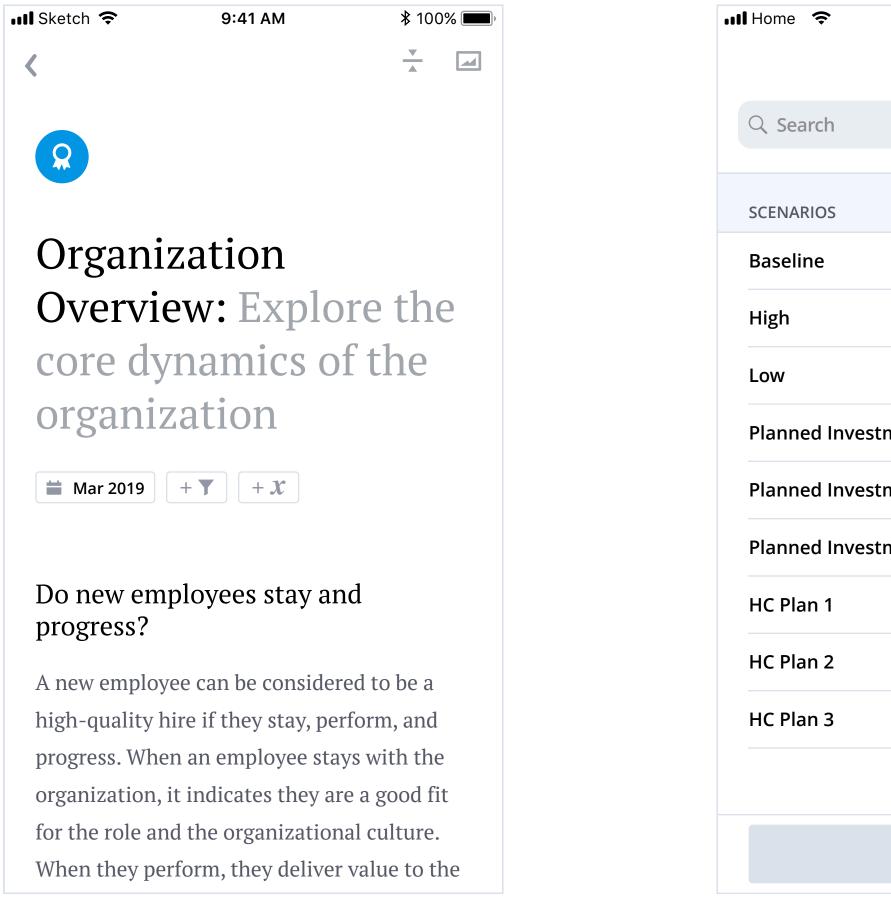

### **What if? Visual Design** Mobile Examples

**Empty State** - No Filter nor Assumption

Assumption Picker - Only Scenario for FY 20 Spring

| 9:41 AM   | ≵ 100% 🔳 | • |
|-----------|----------|---|
| Assumptio | ns       |   |
|           |          |   |
|           |          |   |
|           |          |   |
|           |          |   |
|           |          |   |
|           |          |   |
|           |          |   |
| ment 1    |          |   |
| ment 2    |          |   |
| ment 3    |          |   |
|           |          |   |
|           |          |   |
|           |          |   |
|           |          |   |
|           |          |   |
|           |          |   |
| Cancel    |          |   |
|           |          |   |

Done 2 Assumptions Û Scenario HC Plan 1 Hiring Success Rate Mar 2019 Location (2) Manager Status: Manager 12.5 % + Add an assumption

9:41 AM

\* 100% 🔳

III Sketch 穼

**Context Inspector** - on multiple Assumptions