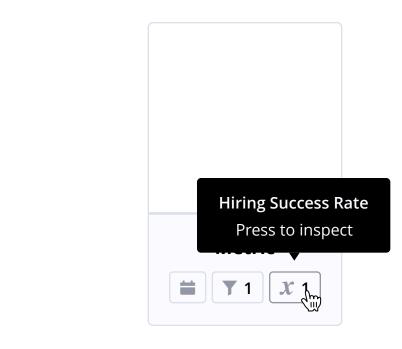

\*Note: Aside from the title control, the majority of this UI component reuses the Key Group Inspector component.

| <b>Context Inspector</b><br>On an Assumption       | <b>Context Inspector</b><br>On a Key Group | Top Talent filter on Employee                                                                                    | <b>Context Inspector</b><br>On multiple Filters        | 4 filters on Employee                                     |
|----------------------------------------------------|--------------------------------------------|------------------------------------------------------------------------------------------------------------------|--------------------------------------------------------|-----------------------------------------------------------|
| Projected Exit Rate assumption on Employee 🛛 🗙     |                                            | Performance Level Level 1 Level 2                                                                                |                                                        | Key Group<br>Top Talent                                   |
| Key Group<br>Top Talent                            |                                            | Tenure<br><del>&lt; 1 yr</del>                                                                                   |                                                        | Location                                                  |
| Location<br>US                                     |                                            | Career Level<br><del>Level 1</del>                                                                               |                                                        | Job Family<br>Executive Analyst Specialist Manager        |
| Job Family<br>Executive Analyst Specialist Manager |                                            |                                                                                                                  |                                                        | Tenure                                                    |
| Tenure                                             |                                            | Manage                                                                                                           |                                                        | Manage                                                    |
| Manage                                             |                                            |                                                                                                                  |                                                        |                                                           |
|                                                    | <b>Context Inspector</b><br>On a Scenario  | HC Plan 1 assumption on Employee   Projected Growth Rate   Mar 2019   Top Talent   Location: US   Job Family (4) | <b>Context Inspector</b><br>On multiple<br>Assumptions | <b>4 assumptions on Employee</b><br>Scenario<br>HC Plan 1 |
|                                                    |                                            | Tenure: 2-3 yrs<br>2.5 %                                                                                         |                                                        | Scenario<br>HC Plan 2                                     |
|                                                    |                                            | Hiring Success Rate<br>Jan 2019 Location (2) Manager Status: Manager                                             |                                                        | Scenario<br>HC Plan 3                                     |
|                                                    |                                            | 12.5 %                                                                                                           |                                                        | Projected Exit Rate                                       |
|                                                    |                                            | Manage                                                                                                           |                                                        | Manage                                                    |

| rojected G                       | rowth Rate    |                   |     |
|----------------------------------|---------------|-------------------|-----|
| Mar 2019                         | Top Talent    | Location: US      |     |
| Job Family                       | (4) Tenure: 2 | -3 yrs            |     |
| 2.5 %                            | 0             |                   |     |
|                                  |               |                   |     |
| Hiring Succe<br>Jan 2019         | Location (2)  | Manager Status: M | 1an |
| Hiring Succe<br>Jan 2019<br>12.5 |               | Manager Status: M | 1an |