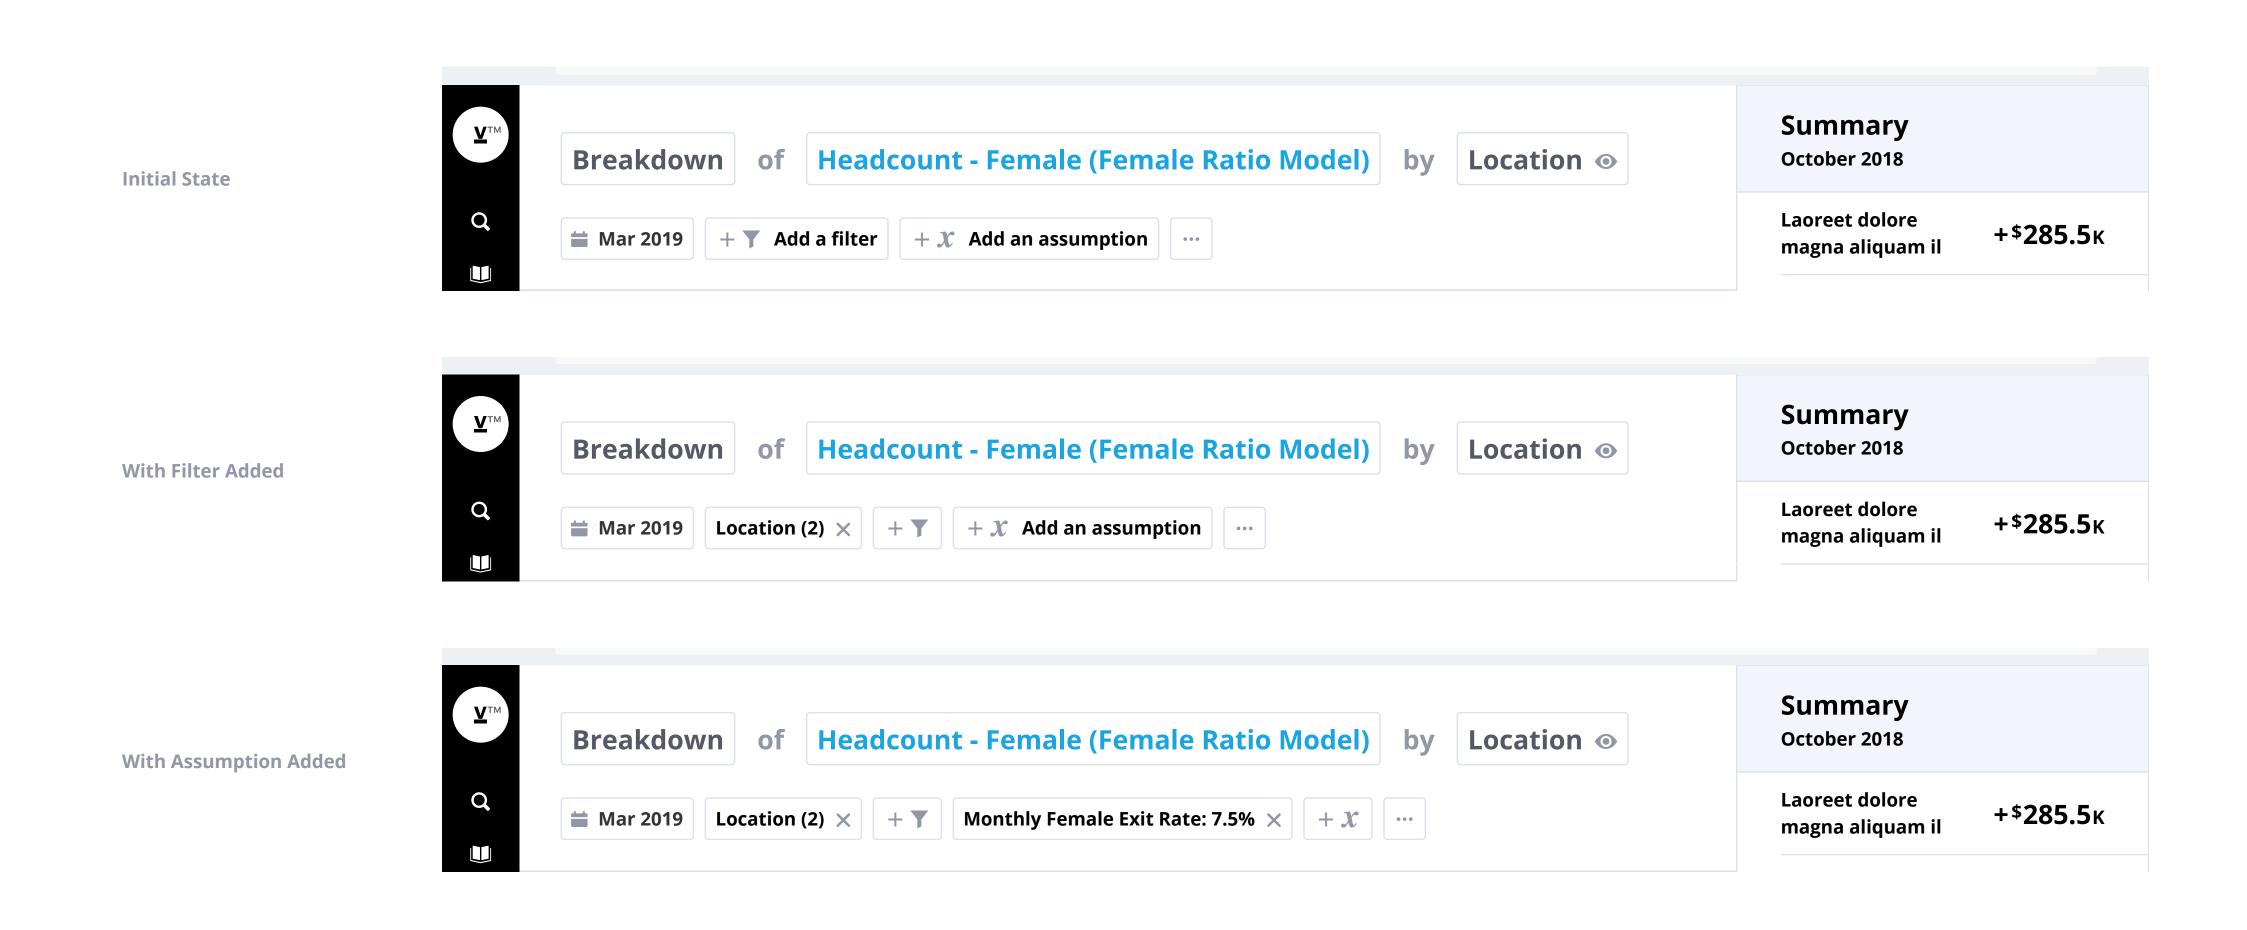

### What if? Visual Design Context on Cards

\*Note: Using exisiting component from Button (S) - Outline Icon

Example: 🛛 🗮 W

📋 With icon

**Hover State** on Multiple Filters

### Hover State

on Single Filter - Single Member

#### **Hover State** on Single Filter - Multiple Members

**Hover State** on Single Filter - Key Group

#### **Hover State**

on Single Assumption - Assumption

#### **Hover State** on Single Assumption - Scenario

### **Hover State** on Multiple Assumptions