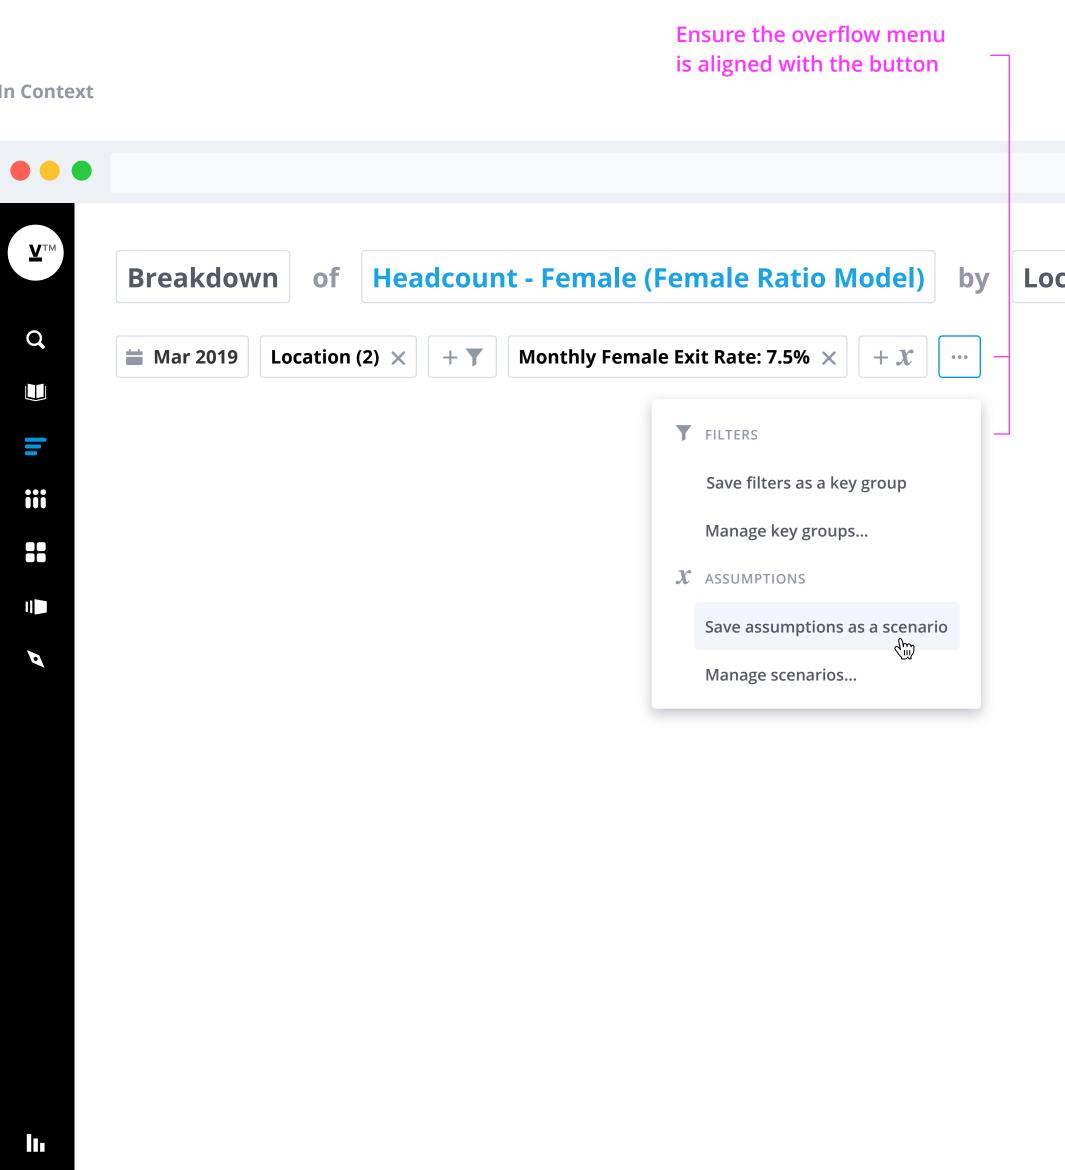

### What if? Visual Design Overflow Menu

| Default State                        | Hover State                    | Disable State                        |
|--------------------------------------|--------------------------------|--------------------------------------|
| <b>FILTERS</b>                       | FILTERS                        | <b>FILTERS</b>                       |
| Save filters as a key group          | Save filters as a key group    | Save filters as a key group          |
| Manage key groups                    | Manage key groups              | Manage key groups                    |
| $oldsymbol{\mathcal{X}}$ assumptions | $\boldsymbol{X}$ assumptions   | $oldsymbol{\mathcal{X}}$ Assumptions |
| Save assumptions as a scenario       | Save assumptions as a scenario | Save assumptions as a scenario       |
| Manage scenarios                     | Manage scenarios               | Manage scenarios                     |

Disabled item has opacity set to 30%

#### In Context