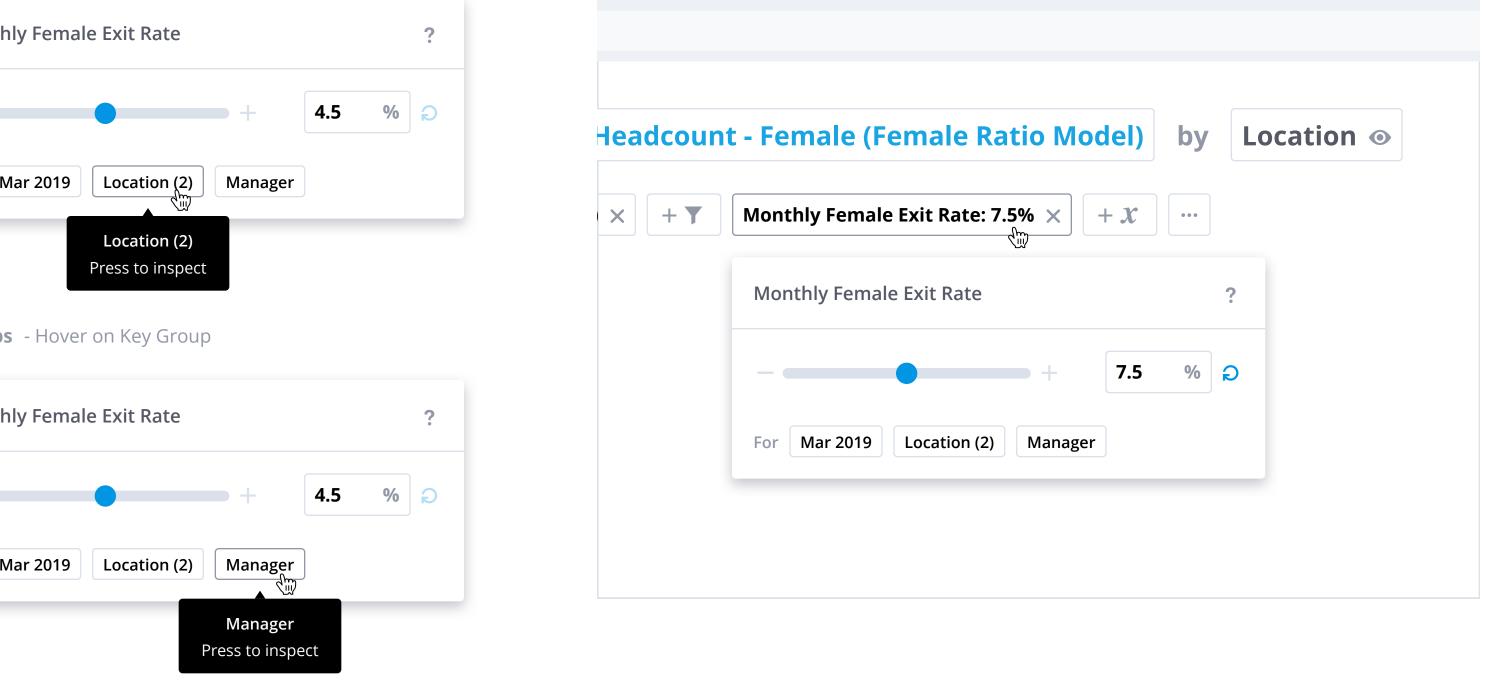

Subject Reference is shown in Context Inspector, hovering summarized context on card/individual token will not show subject reference.

**Context Inspector** In Context

| Mar 2019 + <b>Y</b> Add a fi |   |  |  |
|------------------------------|---|--|--|
|                              |   |  |  |
| 4 assumptions on Employee    | × |  |  |
| Scenario                     |   |  |  |
| HC Plan 1                    |   |  |  |
| Scenario                     |   |  |  |
| HC Plan 2                    |   |  |  |
| Scenario                     |   |  |  |
| HC Plan 3                    |   |  |  |
| Projected Exit Rate          |   |  |  |
|                              |   |  |  |
| Manage                       |   |  |  |
|                              |   |  |  |