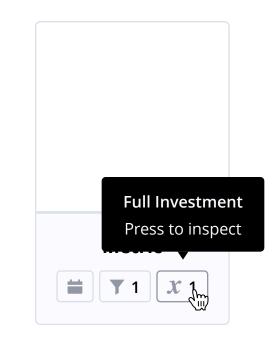

### Token Size

Before 10 Tokens

| ••• |                                                                                                                                                                                                                                        |                         |
|-----|----------------------------------------------------------------------------------------------------------------------------------------------------------------------------------------------------------------------------------------|-------------------------|
| Штм | Breakdown of Headcount - Female (Female Ratio Model) by Location •                                                                                                                                                                     | What If?<br>Assumptions |
| Q   | $ \begin{array}{ c c c c c } \hline \hline$                                                                     | Resignation Rate        |
|     | Top Talent $\times$ + $\blacksquare$ Number of Candidates: 50 $\times$ Monthly Resignation Rate: 1.5% $\times$ Full Investment $\times$ Monthly Female Exit Rate: 7.5% $\times$ Monthly Involuntary Turnover Rate: 0.5% $\times$ + $x$ | Exit Rate               |