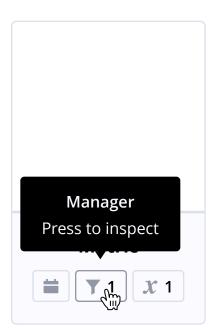

### What if? Visual Design Assumption Control

Plus/Minus - Hover State Monthly Female Exit Rate ? 4.5 % ---\_ \_ Manager For Mar 2019 Location (2)

Plus/Minus - Click State

Tool Tips - Hover on Filter