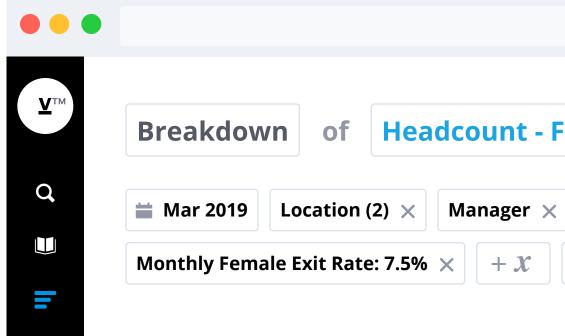

Subject Reference is shown in Context Inspector, hovering summarized context on card/individual token will not show subject reference.

**Context Inspector** In Context

| Mar 2019 + <b>Y</b> Add a fi |   |  |  |
|------------------------------|---|--|--|
|                              |   |  |  |
| 4 assumptions on Employee    | × |  |  |
| Scenario                     |   |  |  |
| HC Plan 1                    |   |  |  |
| Scenario                     |   |  |  |
| HC Plan 2                    |   |  |  |
| Scenario                     |   |  |  |
| HC Plan 3                    |   |  |  |
| Projected Exit Rate          |   |  |  |
|                              |   |  |  |
| Manage                       |   |  |  |
|                              |   |  |  |