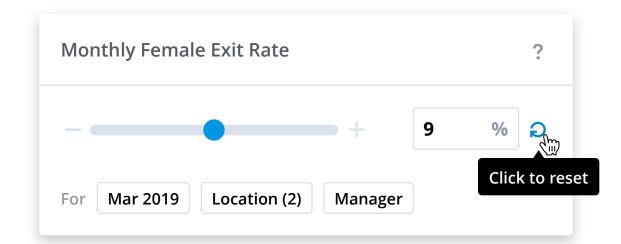

#### Slider - Dragging

**Reset Button** - Enabled State

#### **Reset Button** - Hover State