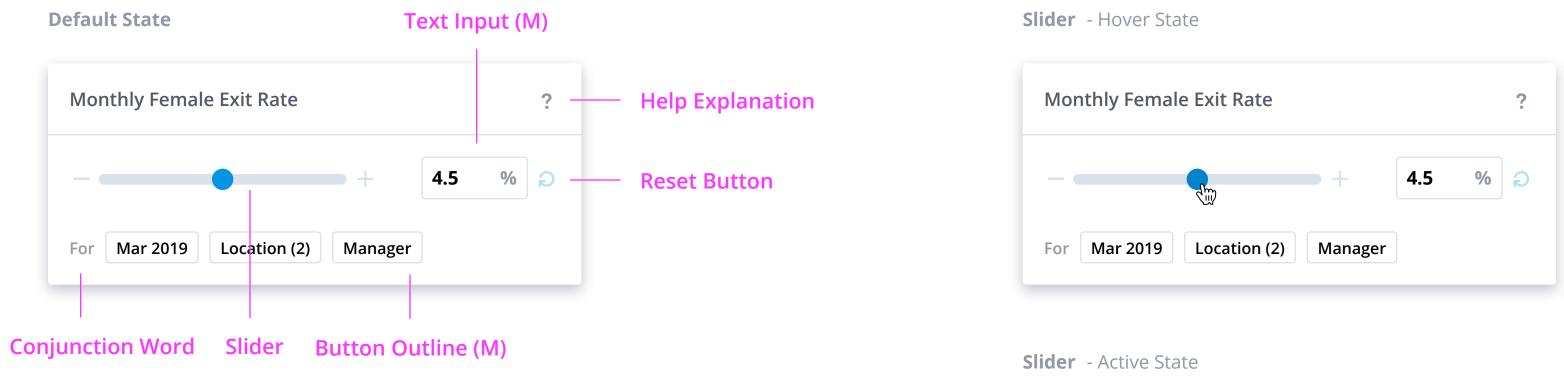

### What if? Visual Design Assumption Control

#### Slider - Dragging

**Reset Button** - Enabled State

#### **Reset Button** - Hover State

### What if? Visual Design Assumption Control

Plus/Minus - Hover State Monthly Female Exit Rate ? 4.5 % ---\_ \_ Manager For Mar 2019 Location (2)

Plus/Minus - Click State

Tool Tips - Hover on Filter