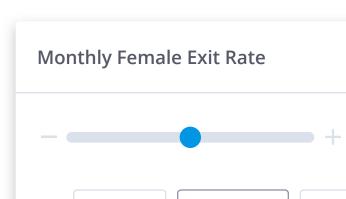

### What if? Visual Design Assumption Control

#### Slider - Dragging

**Reset Button** - Enabled State