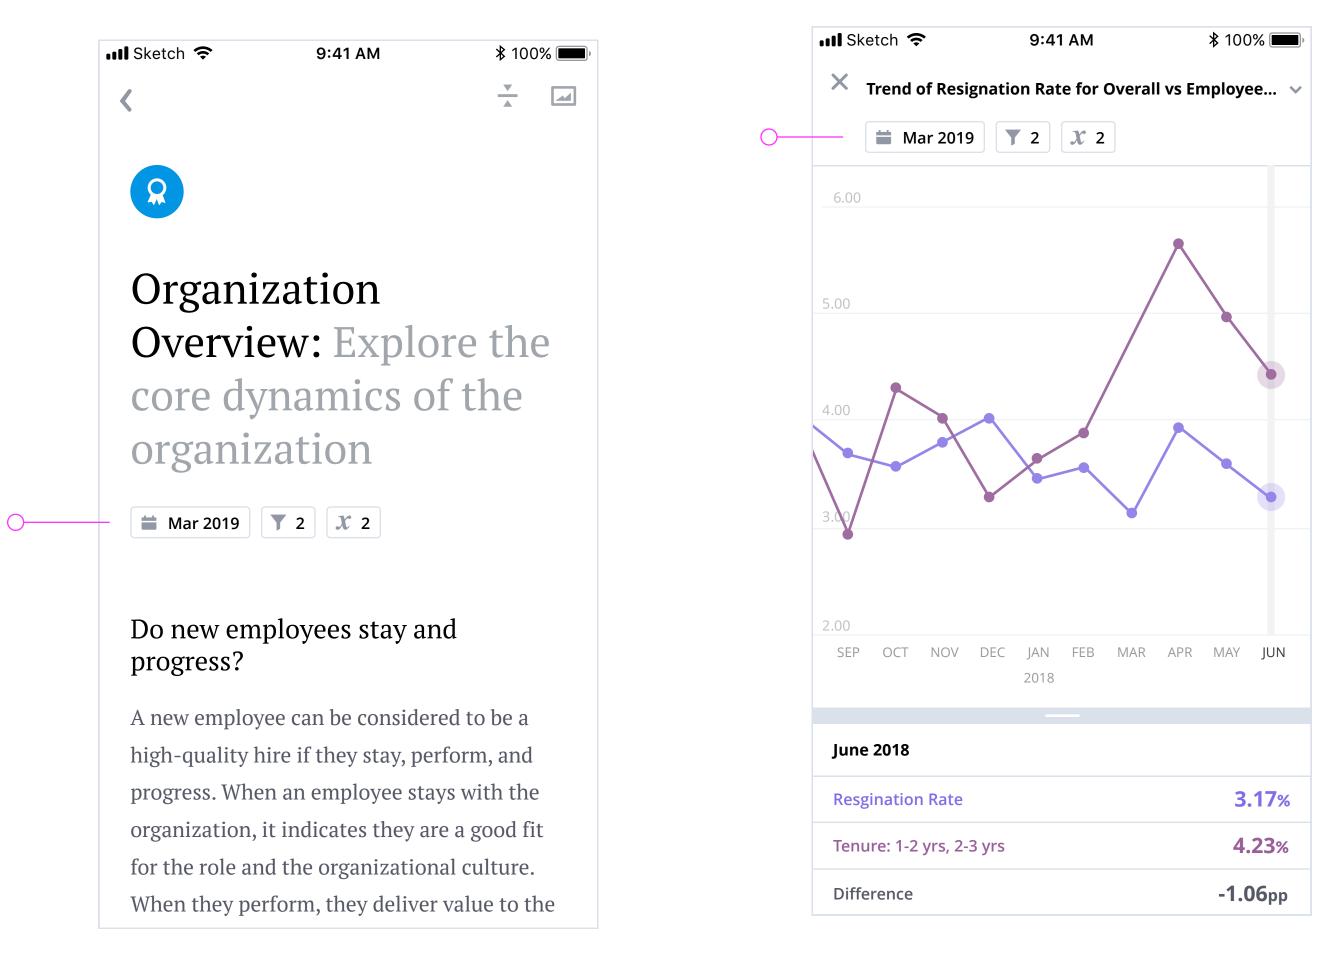

### **What if? Visual Design** Mobile Examples

**Empty State** - No Filter nor Assumption

Assumption Picker - Only Scenario for FY 20 Spring

| 9:41 AM   | ≵ 100% 🔳 | • |
|-----------|----------|---|
| Assumptio | ns       |   |
|           |          |   |
|           |          |   |
|           |          |   |
|           |          |   |
|           |          |   |
|           |          |   |
|           |          |   |
| ment 1    |          |   |
| ment 2    |          |   |
| ment 3    |          |   |
|           |          |   |
|           |          |   |
|           |          |   |
|           |          |   |
|           |          |   |
|           |          |   |
| Cancel    |          |   |
|           |          |   |

Done 2 Assumptions Û Scenario HC Plan 1 Hiring Success Rate Mar 2019 Location (2) Manager Status: Manager 12.5 % + Add an assumption

9:41 AM

\* 100% 🔳

III Sketch 穼

**Context Inspector** - on multiple Assumptions