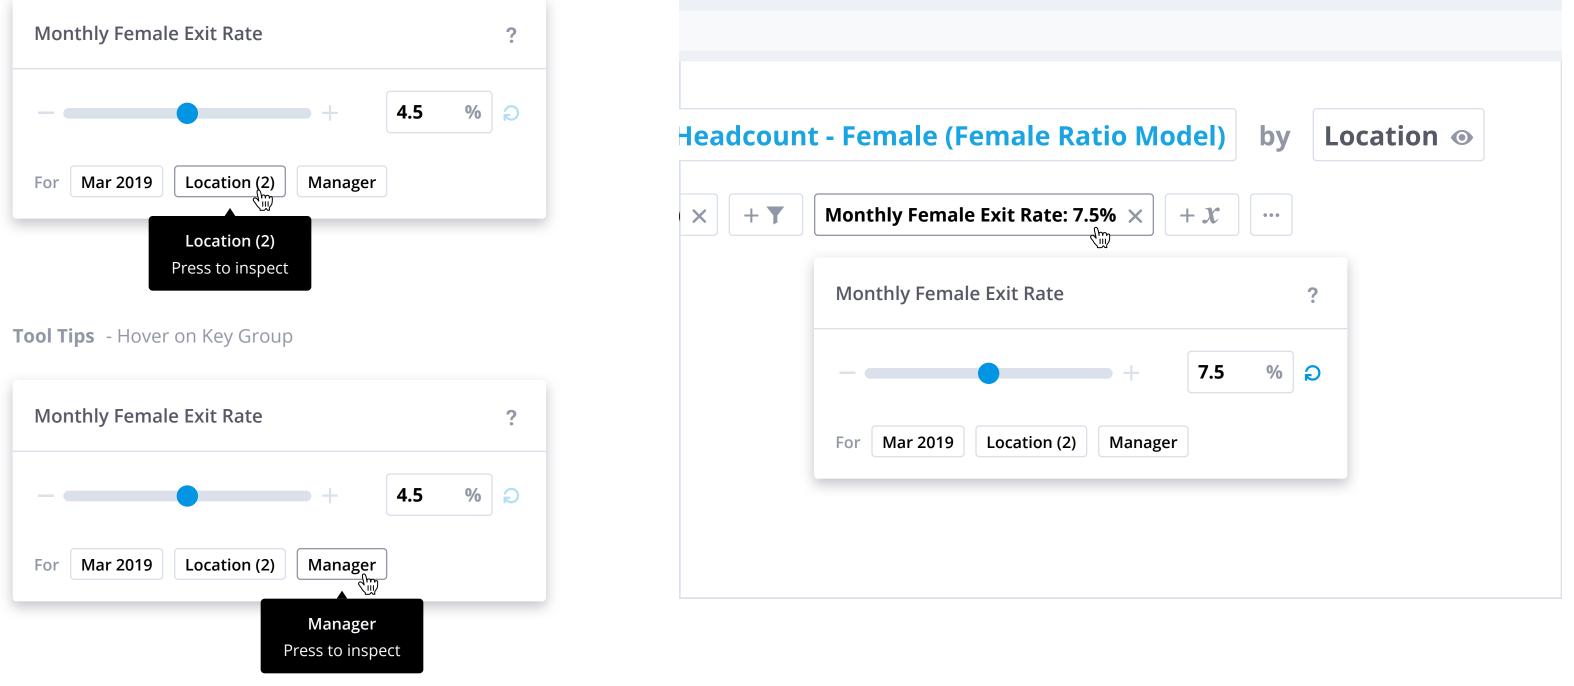

Subject Reference is shown in Context Inspector, hovering summarized context on card/individual token will not show subject reference.

**Context Inspector** In Context

| Mar 2019 + <b>Y</b> Add a fi |   |  |  |
|------------------------------|---|--|--|
|                              |   |  |  |
| 4 assumptions on Employee    | × |  |  |
| Scenario                     |   |  |  |
| HC Plan 1                    |   |  |  |
| Scenario                     |   |  |  |
| HC Plan 2                    |   |  |  |
| Scenario                     |   |  |  |
| HC Plan 3                    |   |  |  |
| Projected Exit Rate          |   |  |  |
|                              |   |  |  |
| Manage                       |   |  |  |
|                              |   |  |  |