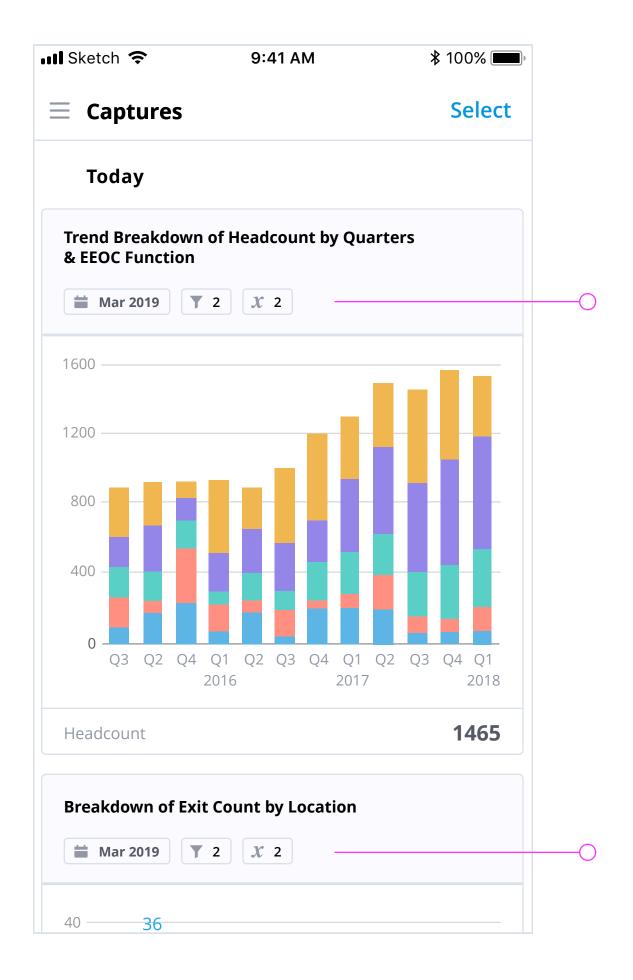

### What if? Visual Design Mobile Examples

Summarized Context - Example 1

### Note: The content and visualization used in these mockups do not not reflect on the actual What if? behaviours.

Summarized Context - Example 3