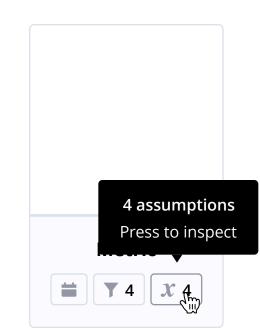

\*Note: Aside from the title control, the majority of this UI component reuses the Key Group Inspector component.

| <b>Context Inspector</b><br>On an Assumption       | <b>Context Inspector</b><br>On a Key Group | Top Talent filter on Employee                                                                                    | <b>Context Inspector</b><br>On multiple Filters        | 4 filters on Employee                                     |
|----------------------------------------------------|--------------------------------------------|------------------------------------------------------------------------------------------------------------------|--------------------------------------------------------|-----------------------------------------------------------|
| Projected Exit Rate assumption on Employee 🛛 🗙     |                                            | Performance Level Level 1 Level 2                                                                                |                                                        | Key Group<br>Top Talent                                   |
| Key Group<br>Top Talent                            |                                            | Tenure<br><del>&lt; 1 yr</del>                                                                                   |                                                        | Location                                                  |
| Location<br>US                                     |                                            | Career Level<br><del>Level 1</del>                                                                               |                                                        | Job Family<br>Executive Analyst Specialist Manager        |
| Job Family<br>Executive Analyst Specialist Manager |                                            |                                                                                                                  |                                                        | Tenure                                                    |
| Tenure                                             |                                            | Manage                                                                                                           |                                                        | Manage                                                    |
| Manage                                             |                                            |                                                                                                                  |                                                        |                                                           |
|                                                    | <b>Context Inspector</b><br>On a Scenario  | HC Plan 1 assumption on Employee   Projected Growth Rate   Mar 2019   Top Talent   Location: US   Job Family (4) | <b>Context Inspector</b><br>On multiple<br>Assumptions | <b>4 assumptions on Employee</b><br>Scenario<br>HC Plan 1 |
|                                                    |                                            | Tenure: 2-3 yrs<br>2.5 %                                                                                         |                                                        | Scenario<br>HC Plan 2                                     |
|                                                    |                                            | Hiring Success Rate<br>Jan 2019 Location (2) Manager Status: Manager                                             |                                                        | Scenario<br>HC Plan 3                                     |
|                                                    |                                            | 12.5 %                                                                                                           |                                                        | Projected Exit Rate                                       |
|                                                    |                                            | Manage                                                                                                           |                                                        | Manage                                                    |

| Context Inspector                             | Context Inspector                                           |                                                         |
|-----------------------------------------------|-------------------------------------------------------------|---------------------------------------------------------|
| Hover on a Key Group                          | Hover on a Scenario                                         | 4 assumptions on Employee X                             |
| • 4 assumptions on Employee > HC Plan 1 ×     |                                                             | Scenario<br>HC Plan 1                                   |
| Projected Growth Rate                         |                                                             | Scenario                                                |
| Mar 2019 Top Talent Location: US              |                                                             | Press to inspect                                        |
| Job Fam<br>Key Group<br>2.5 Press to inspect  |                                                             | Scenario<br>HC Plan 3                                   |
| Hiring Success Rate                           |                                                             |                                                         |
| Jan 2019 Location (2) Manager Status: Manager |                                                             | Projected Exit Rate                                     |
| 12.5 %                                        |                                                             | Manage                                                  |
| Manage                                        |                                                             |                                                         |
|                                               | <b>Context Inspector</b><br>with Multiline<br>Title Control | 4 assumptions on Employee > HC Plan 1 > X<br>Top Talent |
|                                               |                                                             | Employee > Performance Level                            |
|                                               |                                                             | Level 1 Level 2                                         |

Subject Reference is shown in Context Inspector, hovering summarized context on card/individual token will not show subject reference.

**Context Inspector** In Context

| Mar 2019 + <b>Y</b> Add a fi |   |  |  |
|------------------------------|---|--|--|
|                              |   |  |  |
| 4 assumptions on Employee    | × |  |  |
| Scenario                     |   |  |  |
| HC Plan 1                    |   |  |  |
| Scenario                     |   |  |  |
| HC Plan 2                    |   |  |  |
| Scenario                     |   |  |  |
| HC Plan 3                    |   |  |  |
| Projected Exit Rate          |   |  |  |
|                              |   |  |  |
| Manage                       |   |  |  |
|                              |   |  |  |