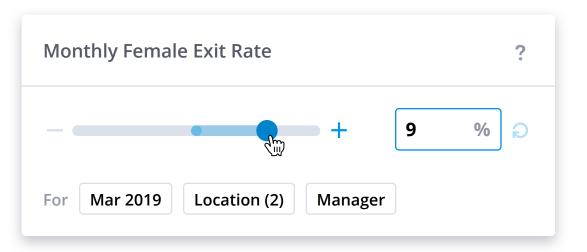

### What if? Visual Design Assumption Control

Plus/Minus - Hover State Monthly Female Exit Rate ? 4.5 % ---\_ \_ Manager For Mar 2019 Location (2)

Plus/Minus - Click State

Tool Tips - Hover on Filter