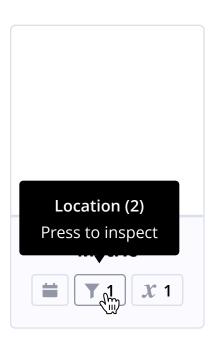

\*Note: Aside from the title control, the majority of this UI component reuses the Key Group Inspector component.

| <b>Context Inspector</b><br>On an Assumption       | <b>Context Inspector</b><br>On a Key Group | Top Talent filter on Employee                                                                                    | <b>Context Inspector</b><br>On multiple Filters        | 4 filters on Employee                                     |
|----------------------------------------------------|--------------------------------------------|------------------------------------------------------------------------------------------------------------------|--------------------------------------------------------|-----------------------------------------------------------|
| Projected Exit Rate assumption on Employee 🛛 🗙     |                                            | Performance Level Level 1 Level 2                                                                                |                                                        | Key Group<br>Top Talent                                   |
| Key Group<br>Top Talent                            |                                            | Tenure<br><del>&lt; 1 yr</del>                                                                                   |                                                        | Location                                                  |
| Location<br>US                                     |                                            | Career Level<br><del>Level 1</del>                                                                               |                                                        | Job Family<br>Executive Analyst Specialist Manager        |
| Job Family<br>Executive Analyst Specialist Manager |                                            |                                                                                                                  |                                                        | Tenure                                                    |
| Tenure                                             |                                            | Manage                                                                                                           |                                                        | Manage                                                    |
| Manage                                             |                                            |                                                                                                                  |                                                        |                                                           |
|                                                    | <b>Context Inspector</b><br>On a Scenario  | HC Plan 1 assumption on Employee   Projected Growth Rate   Mar 2019   Top Talent   Location: US   Job Family (4) | <b>Context Inspector</b><br>On multiple<br>Assumptions | <b>4 assumptions on Employee</b><br>Scenario<br>HC Plan 1 |
|                                                    |                                            | Tenure: 2-3 yrs<br>2.5 %                                                                                         |                                                        | Scenario<br>HC Plan 2                                     |
|                                                    |                                            | Hiring Success Rate<br>Jan 2019 Location (2) Manager Status: Manager                                             |                                                        | Scenario<br>HC Plan 3                                     |
|                                                    |                                            | 12.5 %                                                                                                           |                                                        | Projected Exit Rate                                       |
|                                                    |                                            | Manage                                                                                                           |                                                        | Manage                                                    |