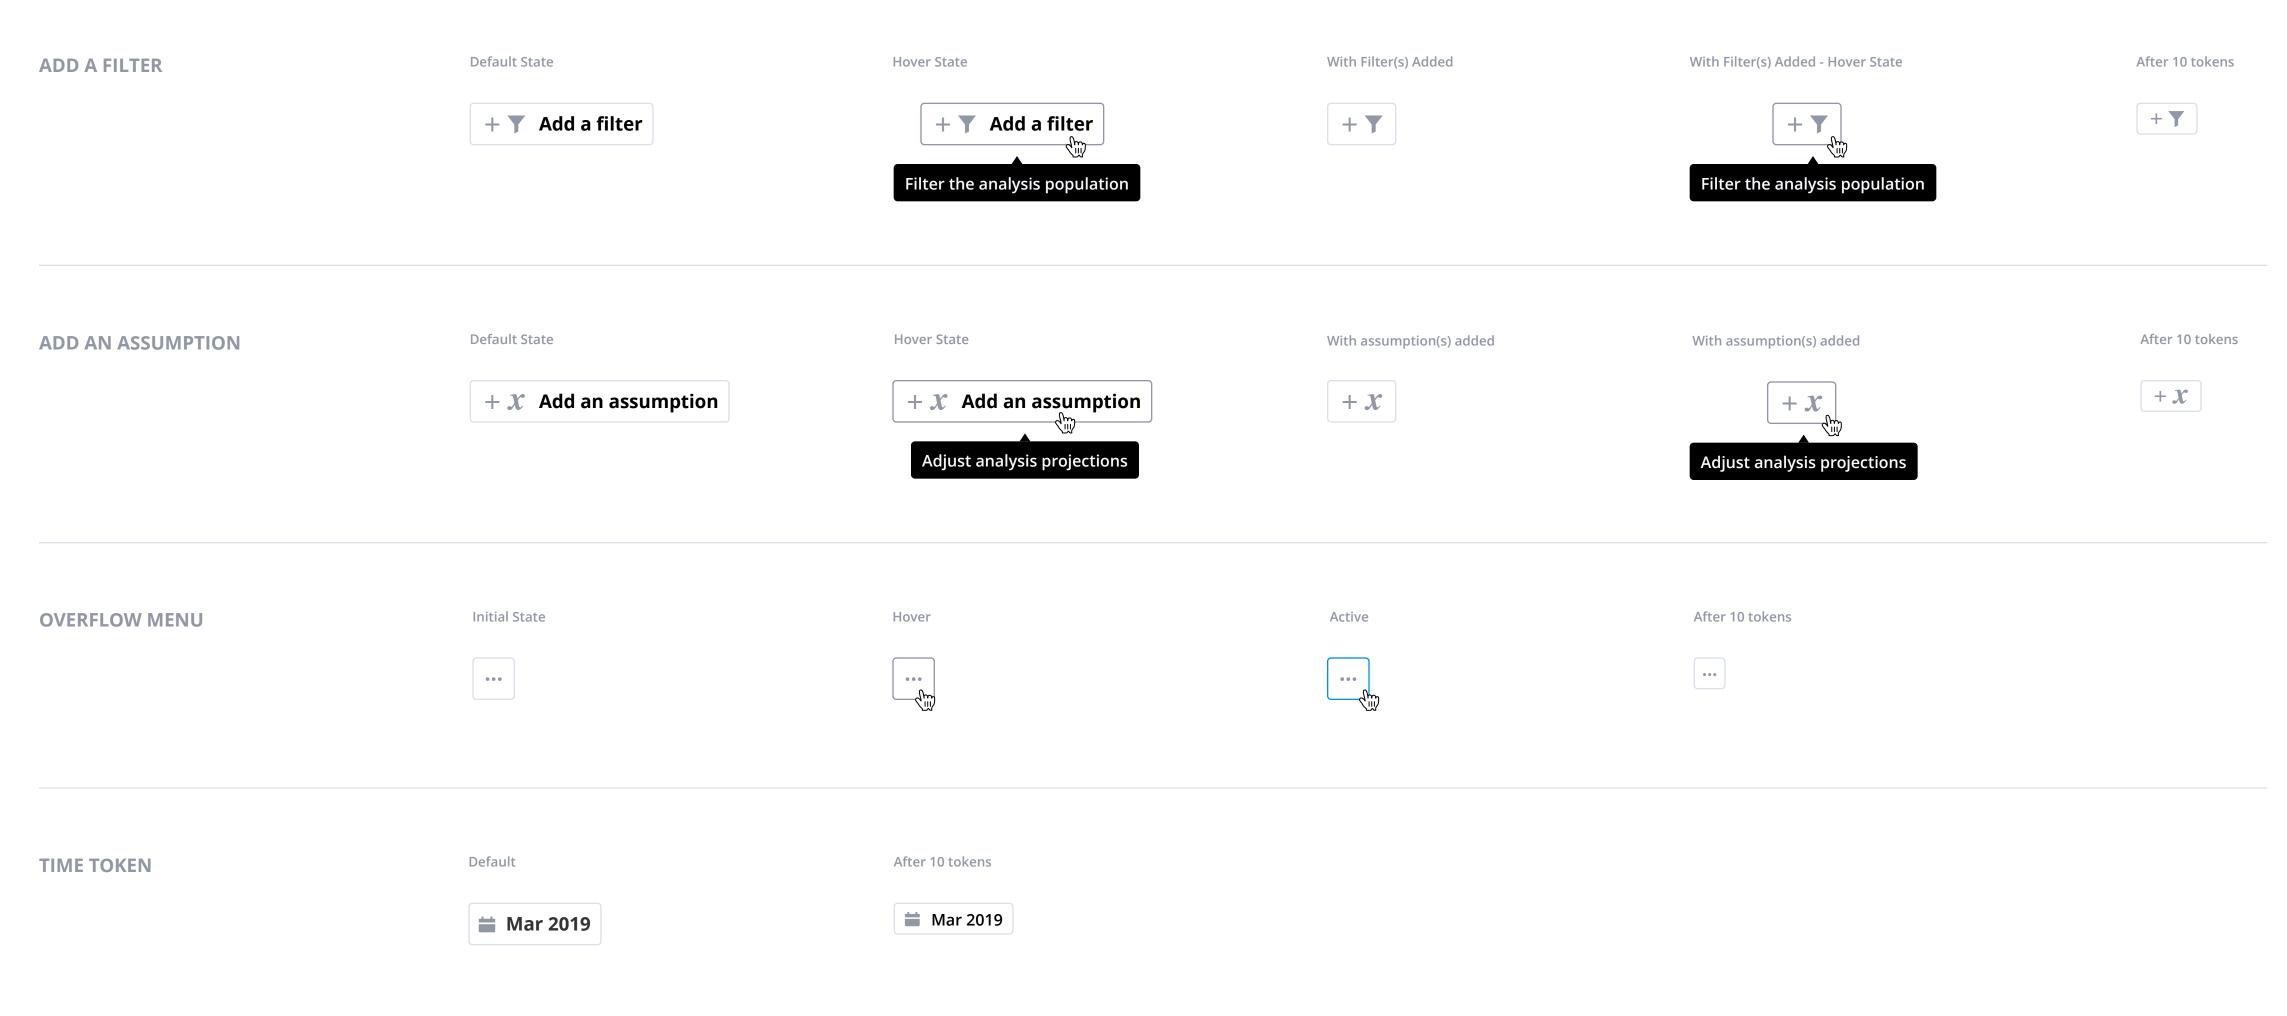

# What if? Visual Design

Aron Chen

# Visual design document



### **What if? VIsual Design** Index

| Buttons                   |  |
|---------------------------|--|
| <b>Overflow Menu</b>      |  |
| Assumption Control        |  |
| Context on Cards          |  |
| <b>Context Inspectors</b> |  |
| <b>Responsive Tokens</b>  |  |
| Mobile Examples           |  |

| <br>1          |
|----------------|
| <br>3          |
| <br>4          |
| <br>6          |
| <br><b>-</b> 7 |
| <br>. 11       |
| <br>. 12       |

### What if? Visual Design Buttons



### **What if? Visual Design** Buttons



### What if? Visual Design Overflow Menu

| Default State                        | Hover State                    | Disable State                        |
|--------------------------------------|--------------------------------|--------------------------------------|
| <b>FILTERS</b>                       | FILTERS                        | <b>FILTERS</b>                       |
| Save filters as a key group          | Save filters as a key group    | Save filters as a key group          |
| Manage key groups                    | Manage key groups              | Manage key groups                    |
| $oldsymbol{\mathcal{X}}$ assumptions | $\boldsymbol{X}$ assumptions   | $oldsymbol{\mathcal{X}}$ Assumptions |
| Save assumptions as a scenario