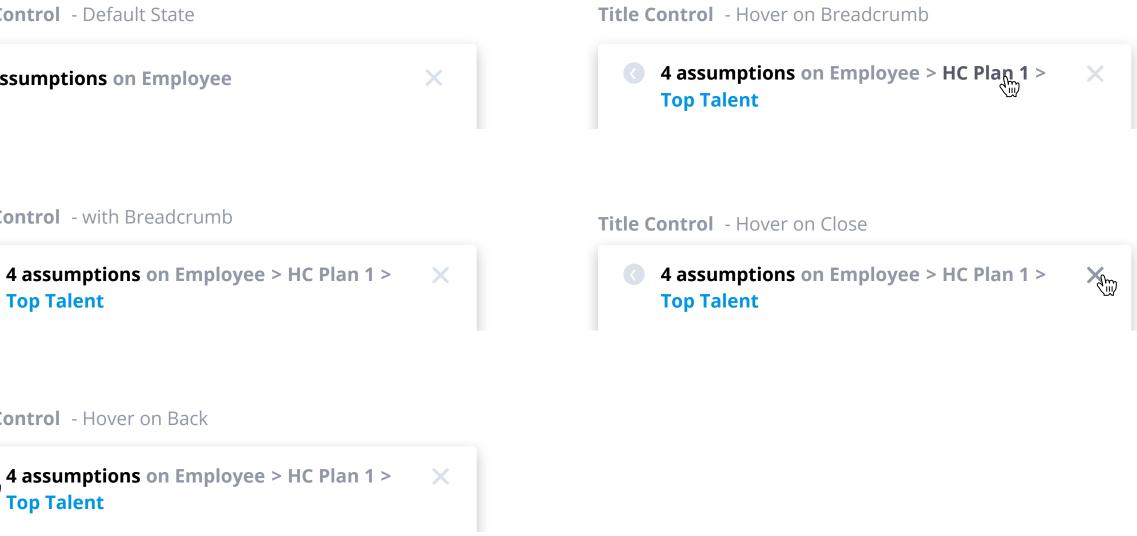

| Context Inspector                             | Context Inspector                                           |                                                         |
|-----------------------------------------------|-------------------------------------------------------------|---------------------------------------------------------|
| Hover on a Key Group                          | Hover on a Scenario                                         | 4 assumptions on Employee X                             |
| • 4 assumptions on Employee > HC Plan 1 ×     |                                                             | Scenario<br>HC Plan 1                                   |
| Projected Growth Rate                         |                                                             | Scenario                                                |
| Mar 2019 Top Talent Location: US              |                                                             | Press to inspect                                        |
| Job Fam<br>Key Group<br>2.5 Press to inspect  |                                                             | Scenario<br>HC Plan 3                                   |
| Hiring Success Rate                           |                                                             |                                                         |
| Jan 2019 Location (2) Manager Status: Manager |                                                             | Projected Exit Rate                                     |
| 12.5 %                                        |                                                             | Manage                                                  |
| Manage                                        |                                                             |                                                         |
|                                               | <b>Context Inspector</b><br>with Multiline<br>Title Control | 4 assumptions on Employee > HC Plan 1 > X<br>Top Talent |
|                                               |                                                             | Employee > Performance Level                            |
|                                               |                                                             | Level 1 Level 2                                         |