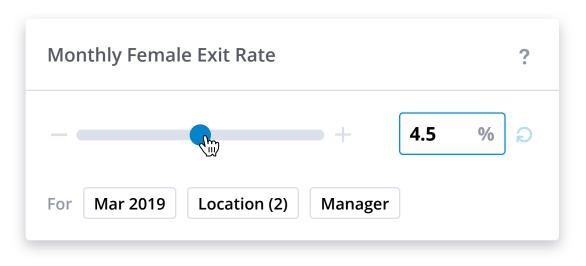

### What if? Visual Design Assumption Control

Plus/Minus - Hover State Monthly Female Exit Rate ? 4.5 % ---\_ \_ Manager For Mar 2019 Location (2)

Plus/Minus - Click State

Tool Tips - Hover on Filter