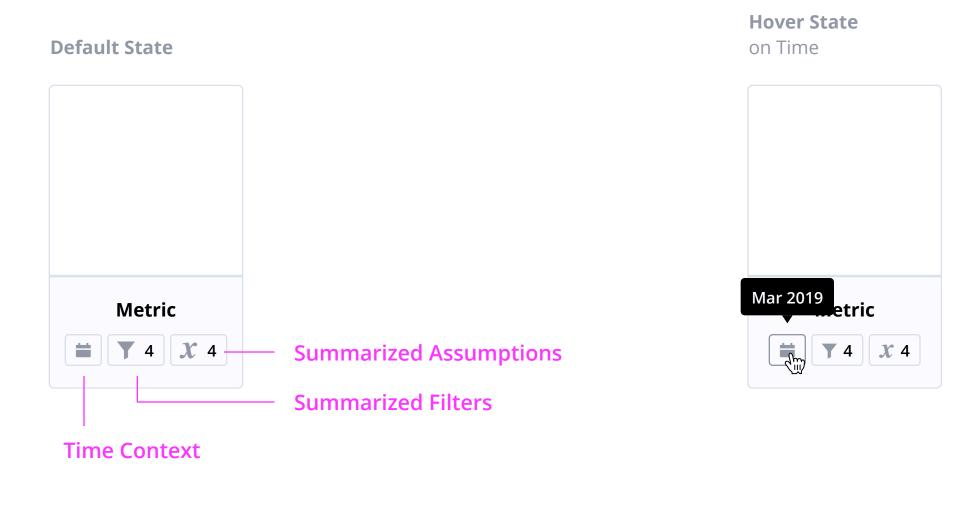

### What if? Visual Design Context on Cards

| Metric | 2x |
|--------|----|

| Metric    |    |
|-----------|----|
|           |    |
|           |    |
| 🗮 🝸 4 🗶 4 |    |
|           |    |
|           |    |
|           | 3x |
|           | )  |

Subject Reference is shown in Context Inspector, hovering summarized context on card/individual token will not show subject reference.

**Context Inspector** In Context

| Mar 2019 + <b>Y</b> Add a fi |   |  |  |
|------------------------------|---|--|--|
|                              |   |  |  |
| 4 assumptions on Employee    | × |  |  |
| Scenario                     |   |  |  |
| HC Plan 1                    |   |  |  |
| Scenario                     |   |  |  |
| HC Plan 2                    |   |  |  |
| Scenario                     |   |  |  |
| HC Plan 3                    |   |  |  |
| Projected Exit Rate          |   |  |  |
|                              |   |  |  |
| Manage                       |   |  |  |
|                              |   |  |  |