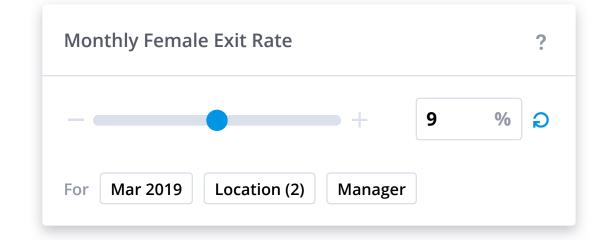

### What if? Visual Design Assumption Control

#### Slider - Dragging

**Reset Button** - Enabled State