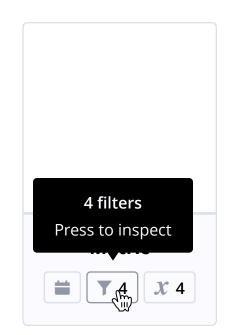

**Context Inspector** 

Hover on a Filter

| 4 assumptions on Employee > HC Plan 1 ><br>Top Talent | × |
|-------------------------------------------------------|---|
| Employee > Performance Level                          | - |
| Level 1 Level 2                                       |   |
| Tenure                                                |   |
| <1 yr                                                 |   |
| Career Level                                          |   |
| Level 1                                               |   |
|                                                       |   |
| Manage                                                |   |